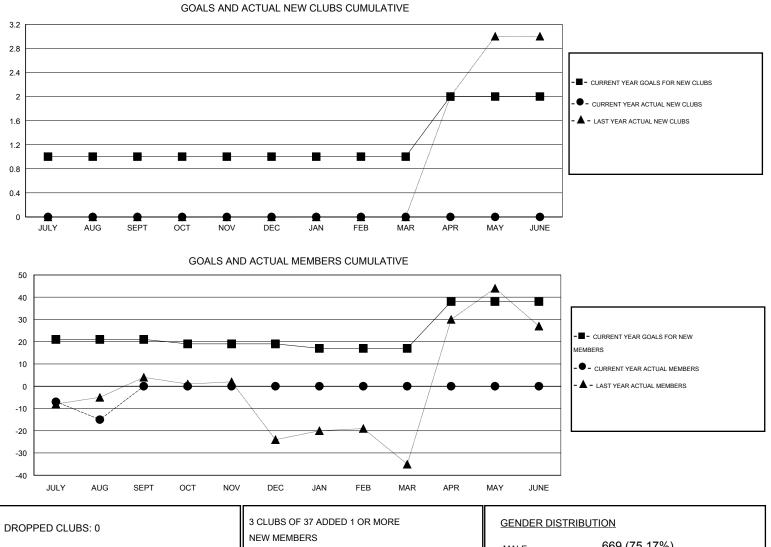

## Judy Hankom GMT

| GMT: Judy H   | ankom            |                   | LOCATIO          | N SOUTH D        | AKOTA                 |                    | GMT CA 1                            |                    |                  |  |
|---------------|------------------|-------------------|------------------|------------------|-----------------------|--------------------|-------------------------------------|--------------------|------------------|--|
|               |                  | Clubs             |                  |                  | Members               |                    |                                     |                    |                  |  |
|               | RESU             | LTS FOR 2015-2016 | i                |                  | RESULTS FOR 2015-2016 |                    |                                     |                    |                  |  |
| QUARTER       | NEW CLUB<br>GOAL | NEW CLUBS         | DROPPED<br>CLUBS | NET<br>GAIN/LOSS | QUARTER               | NEW MEMBER<br>GOAL | CHARTER AND<br>NEW MEMBERS<br>ADDED | DROPPED<br>MEMBERS | NET<br>GAIN/LOSS |  |
| JULY/AUG/SEPT | 1                | 0                 | 0                | 0                | JULY/AUG/SEPT         | 21                 | 11                                  | 26                 | -15              |  |
| OCT/NOV/DEC   | 0                | 0                 | 0                | 0                | OCT/NOV/DEC           | -2                 | 0                                   | 0                  | 0                |  |
| JAN/FEB/MAR   | 0                | 0                 | 0                | 0                | JAN/FEB/MAR           | -2                 | 0                                   | 0                  | 0                |  |
| APR/MAY/JUNE  | 1                | 0                 | 0                | 0                | APR/MAY/JUNE          | 21                 | 0                                   | 0                  | 0                |  |

| DROPPED CLUBS: 0 |    | 3 CLUBS OF 37 ADDED 1 OR MORE | GENDER DISTRIBUTION |                       |     |  |
|------------------|----|-------------------------------|---------------------|-----------------------|-----|--|
|                  |    | NEW MEMBERS                   | MALE                | 669 (75.17%)          |     |  |
| DROPPED MEMBERS  |    |                               | FEMALE              | 221 (24.83%)          |     |  |
| DECEASED         | 2  | CLICK HERE FOR HEALTH         |                     |                       | 150 |  |
| CLUB CANCELLED   | 0  | ASSESSMENT DATA               | FAMILY UNIT MEMBERS |                       | 152 |  |
| OTHER            | 24 |                               | HEAD OF HOUSEHOL    | 74                    |     |  |
| TOTAL            | 26 |                               | NON-HEAD OF HOUS    | NON-HEAD OF HOUSEHOLD |     |  |
|                  |    |                               |                     | _                     |     |  |